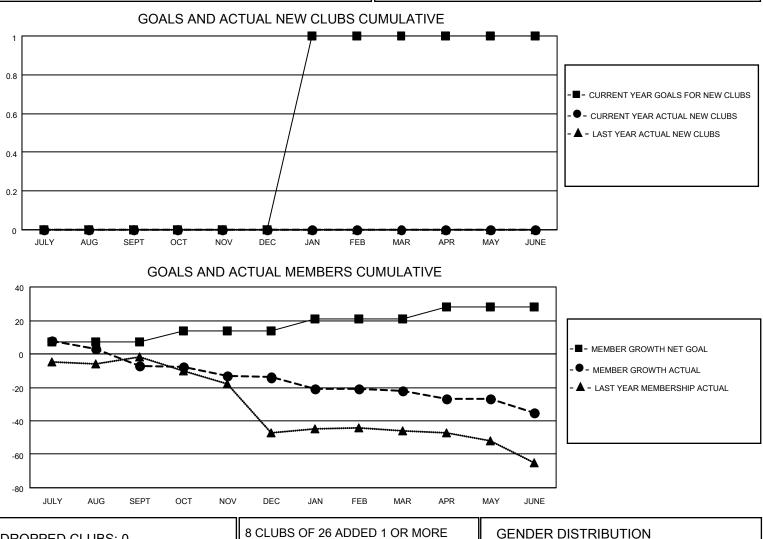

## LOCATION MARYLAND

District 22 A

Results as of: 6/30/2021

| Clubs         |               |             |               | Members               |                        |                         |                                                    |  |
|---------------|---------------|-------------|---------------|-----------------------|------------------------|-------------------------|----------------------------------------------------|--|
|               | RESULTS FOR   | R 2020-2021 |               | RESULTS FOR 2020-2021 |                        |                         |                                                    |  |
| QUARTER       | NEW CLUB GOAL | NEW CLUBS   | DROPPED CLUBS | QUARTER MEM           | BER GROWTH NET<br>GOAL | MEMBER GROWTH<br>ACTUAL | DROPPED<br>MEMBERS ACTUAL<br>(including transfers) |  |
| JULY/AUG/SEPT | 0             | 0           | 0             | JULY/AUG/SEPT         | 7                      | 20                      | 22                                                 |  |
| OCT/NOV/DEC   | 0             | 0           | 0             | OCT/NOV/DEC           | 7                      | 4                       | 11                                                 |  |
| JAN/FEB/MAR   | 1             | 0           | 0             | JAN/FEB/MAR           | 7                      | 4                       | 12                                                 |  |
| APR/MAY/JUNE  | 0             | 0           | 0             | APR/MAY/JUNE          | 7                      | 5                       | 18                                                 |  |